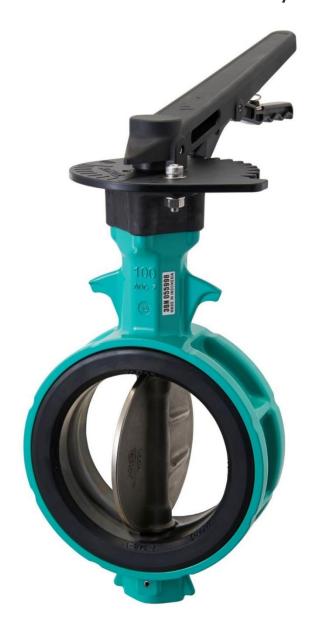

## FIOMOE

700Z - Rubber Lined Butterfly Valve

**ALUMINIUM BODY** 

**10 BAR** 

**WAFER PATTERN** 

2" TO 12"

**EPDM & NBR SEATS** 

**ST/STEEL & PPS DISCS** 

LEVER, GEAR OR ACTUATED

EPDM & NBR seats, 2" to 12" Up to 10bar & 120°C

Tel: +44 1633 274707 sales@tomoe.co.uk

- Same Cosine curve seat design as 700G
- New lightweight disc with optimized seal shape improves the sealing performance and operability of the valve
- Special valve body has been developed for actuated valves to improve their strength and durability