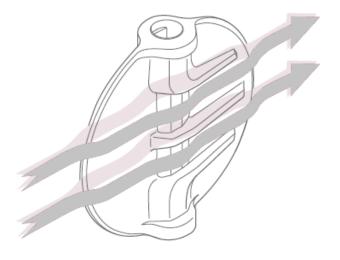

LEVER, GEAR OR ACTUATED

EPDM & NBR seats, 2" to 12" Up to 10bar & 120°C

Tel: +44 1633 274707 sales@tomoe.co.uk

- Same Cosine curve seat design as 700G
- New lightweight disc with optimized seal shape improves the sealing performance and operability of the valve
- Special valve body has been developed for actuated valves to improve their strength and durability