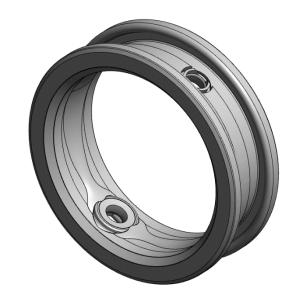

## FIOMOE

700Z - Rubber Lined Butterfly Valve

**ALUMINIUM BODY** 

**10 BAR** 

**WAFER PATTERN** 

2" TO 12"

**EPDM & NBR SEATS** 

**ST/STEEL & PPS DISCS** 

LEVER, GEAR OR ACTUATED

EPDM & NBR seats, 2" to 12" Up to 10bar & 120°C

Tel: +44 1633 274707 sales@tomoe.co.uk

- Same Cosine curve seat design as 700G
- New lightweight disc with optimized seal shape improves the sealing performance and operability of the valve
- Special valve body has been developed for actuated valves to improve their strength and durability