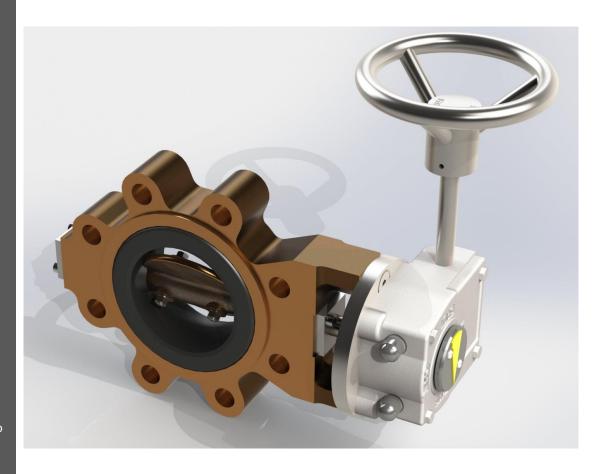

## 731X - Rubber Lined Butterfly Valve For Sea Water Treatment & Deluge Systems

## MULTIPLE BODY MATERIALS

Aluminium Bronze Carbon Steel Stainless Steel Duplex

## ELEXIBLE DESIGN

Meets BS5155 and ISO5752 face to face dimensions
Adaptable to major international flange standards

NBR & EPDM seats, 2" to 24" Up to 20bar & 120°C

Tel: +44 1633 274707 sales@tomoe.co.uk