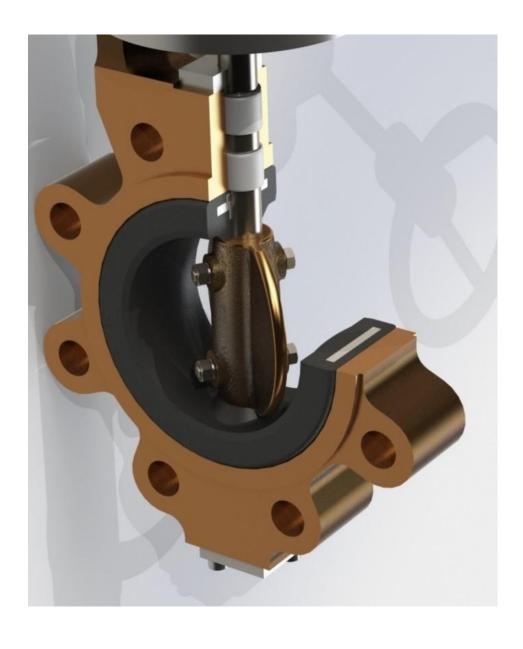

## METAL REINFORCED SEAT

Low Torque Design
For Use On:
High Differential Pressure
High Velocity
Vacuum

- Bearings made from lowfiction, self-lubricating
   RPTFE
- O-Ring in Stainless steel housing to prevent fluid leakage past the stem
- Metal Core in Seat Ring ensures tight seal against higher pressures and vacuum with low torque
- Stream Lined Disc design minimizes pressure drop & turbulence
- Lugged Body(Wafer on request)